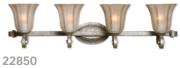

## Coordinating Products: page 2

21853 Lyon, Mini Pendant

22232 Lyon, Semi Fush Mount

22233 Lyon, 3 Lt Flush Mount

22447 Lyon, Wall Sconce

22848 Lyon, 2 Lt Vanity Strip

22849 Lyon, 3 Lt Vanity Strip

22850 Lyon, 4 Lt Vanity Strip