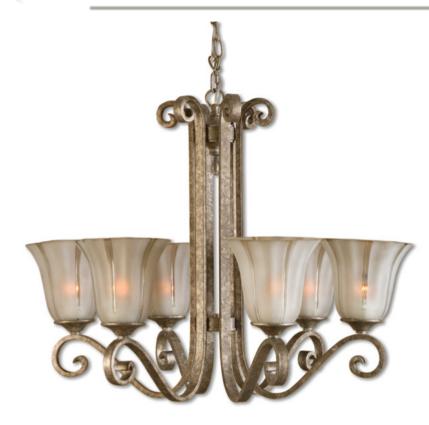

## Lyon, 6 Lt Chandelier

Item 21146

## **Product Description:**

Combining warm silver and flowing etched glass, the Lyon collection is reminiscent of the Old World art of metal forging and blown glass.

**Designer:** Francois Degueurce

Wattage: 100W

Dimensions(inches): 28 W X 23 H X 0 D

Weight(lbs): 35

**Shipped Via UPS: YES** 

UPC Number: 792977211465

Note: Uttermost lighting fixtures are sold only to professional lighting retailers who fully service and stock fixed lighting products.