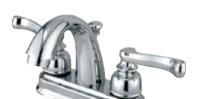

## MODEL#:**EB5611FL**PRODUCT SPECIFICATION SHEET

## **DESCRIPTION:**

Center Set Lav Fct W/High Rise Spout & Fl Hdl, Cp

**Note:** Please always check with Elements of Design Customer Service for Cartridge Model Number Verification before you order.

**Note:** Photo above and Drawing below shows overall style of the product, handle styles may be different to the product model number this specification sheet is refering to