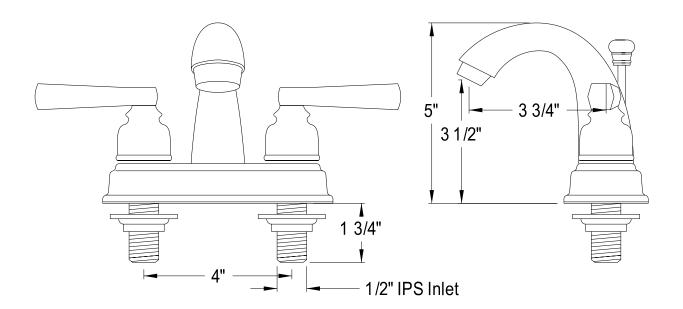

## MODEL#:**EB5611FL**PRODUCT SPECIFICATION SHEET

## **DESCRIPTION:**

Center Set Lav Fct W/High Rise Spout & Fl Hdl, Cp

**Note:** Please always check with Elements of Design Customer Service for Cartridge Model Number Verification before you order.

**Note:** Photo above and Drawing below shows overall style of the product, handle styles may be different to the product model number this specification sheet is refering to