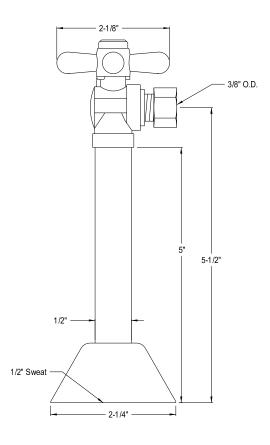

## MODEL#:**ECC83201X**PRODUCT SPECIFICATION SHEET

**Note:** Photo above and Drawing below shows overall style of the product, handle styles may be different to the product model number this specification sheet is refering to

## **DESCRIPTION:**

1/2"Sweat, 3/8"Comp Od, 5"Ext Cp, Cross Handle