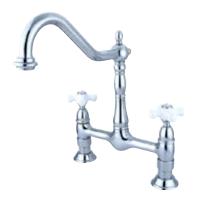

## MODEL#:**ES1171PX**PRODUCT SPECIFICATION SHEET

**Note:** Photo above and Drawing below shows overall style of the product, handle styles may be different to the product model number this specification sheet is refering to

## **DESCRIPTION:**

Heritage 8" Kitchen Faucet W/O Sprayer,Cp