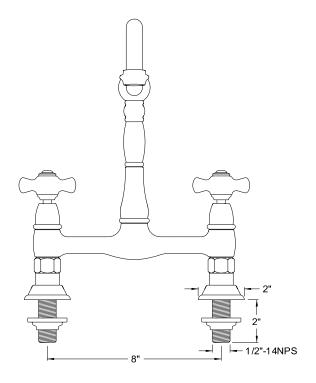

## MODEL#:**ES1171PX**PRODUCT SPECIFICATION SHEET

**Note:** Photo above and Drawing below shows overall style of the product, handle styles may be different to the product model number this specification sheet is refering to

## **DESCRIPTION:**

Heritage 8" Kitchen Faucet W/O Sprayer,Cp