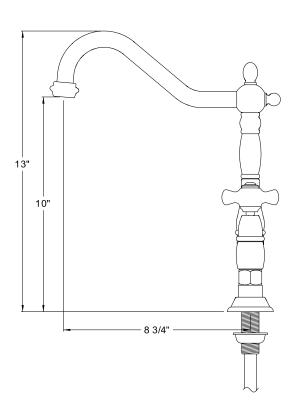

## MODEL#:**ES1171PX**PRODUCT SPECIFICATION SHEET

**Note:** Photo above and Drawing below shows overall style of the product, handle styles may be different to the product model number this specification sheet is refering to

## **DESCRIPTION:**

Heritage 8" Kitchen Faucet W/O Sprayer,Cp