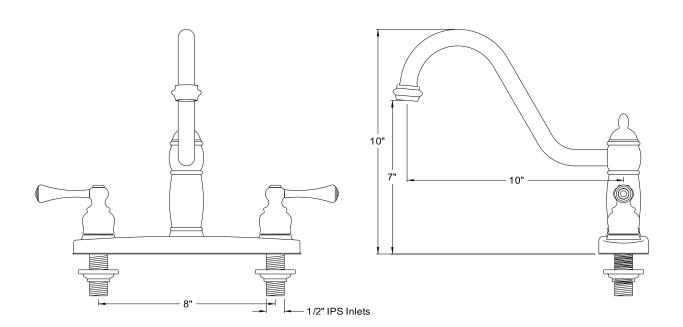

## MODEL#:**EB1111BLLS**PRODUCT SPECIFICATION SHEET

## **DESCRIPTION:**

Heritage 8" Twin BI Lever Hdl Kitchen Faucet,Cp

**Note:** Please always check with Elements of Design Customer Service for Cartridge Model Number Verification before you order.

**Note:** Photo above and Drawing below shows overall style of the product, handle styles may be different to the product model number this specification sheet is refering to