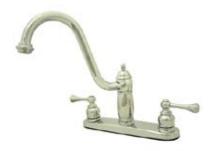

## MODEL#:**EB1111BLLS**PRODUCT SPECIFICATION SHEET

## **DESCRIPTION:**

Heritage 8" Twin BI Lever Hdl Kitchen Faucet,Cp

**Note:** Please always check with Elements of Design Customer Service for Cartridge Model Number Verification before you order.

**Note:** Photo above and Drawing below shows overall style of the product, handle styles may be different to the product model number this specification sheet is refering to