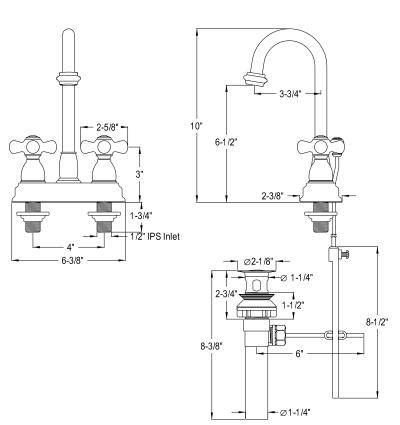

## MODEL#:**EB3611PX** PRODUCT SPECIFICATION SHEET

**Note:** Photo above and Drawing below shows overall style of the product, handle styles may be different to the product model number this specification sheet is refering to

## **DESCRIPTION:**

Restoration Deck Mount Lav Fct W/Px Hdl & Brs Pop-Up, Cp