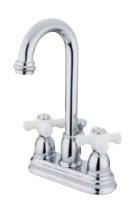

## MODEL#:**EB3611PX** PRODUCT SPECIFICATION SHEET

**Note:** Photo above and Drawing below shows overall style of the product, handle styles may be different to the product model number this specification sheet is refering to

## **DESCRIPTION:**

Restoration Deck Mount Lav Fct W/Px Hdl & Brs Pop-Up, Cp