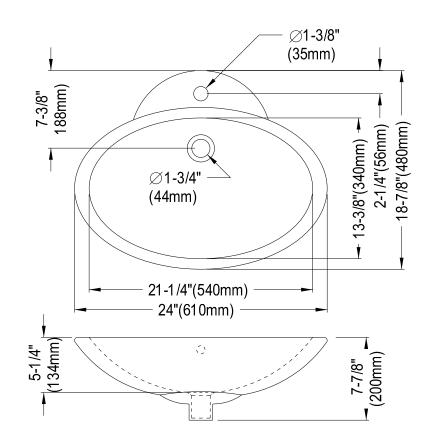

## **DESCRIPTION:**

Oliva Vitreous China Basin 25-1/8" X 18-7/8" X 7-7/8", Wht

**Note:** Please always check with Elements of Design Customer Service for Cartridge Model Number Verification before you order.

**Note:** Photo above and Drawing below shows overall style of the product, handle styles may be different to the product model number this specification sheet is refering to.