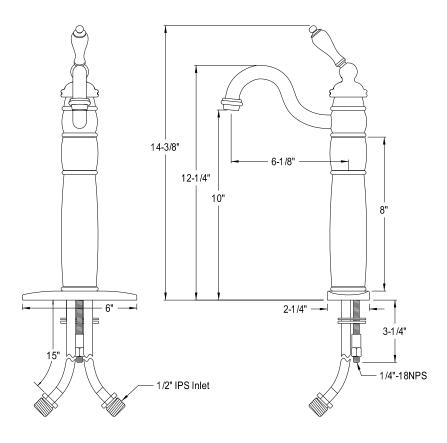

## MODEL#:EB1421PL PRODUCT SPECIFICATION SHEET

**Note:** Photo above and Drawing below shows overall style of the product, handle styles may

be different to the product model number this

specification sheet is refering to

## **DESCRIPTION:**

Heritage Vessel Sink Fct W/Pl Hdl,4" Cover Plate(No Pop-Up)