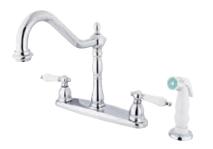

## MODEL#:EB1751PL PRODUCT SPECIFICATION SHEET

## DESCRIPTION:

Heritage 8" Center Kit Fct, Cp, Porcelain Lever Hdl W/Plt Spr

**Note:** Please always check with Elements of Design Customer Service for Cartridge Model Number Verification before you order.

**Note:** Photo above and Drawing below shows overall style of the product, handle styles may be different to the product model number this specification sheet is refering to