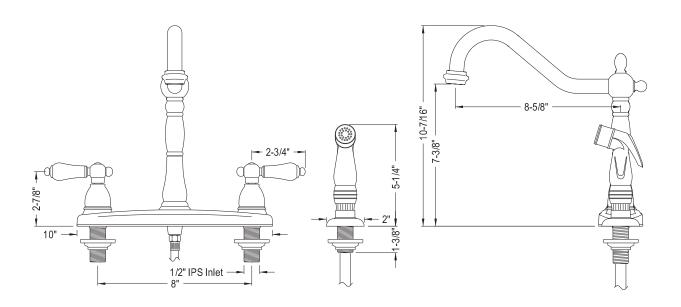

## MODEL#:EB1751PL PRODUCT SPECIFICATION SHEET

## DESCRIPTION:

Heritage 8" Center Kit Fct, Cp, Porcelain Lever Hdl W/Plt Spr

**Note:** Please always check with Elements of Design Customer Service for Cartridge Model Number Verification before you order.

**Note:** Photo above and Drawing below shows overall style of the product, handle styles may be different to the product model number this specification sheet is refering to