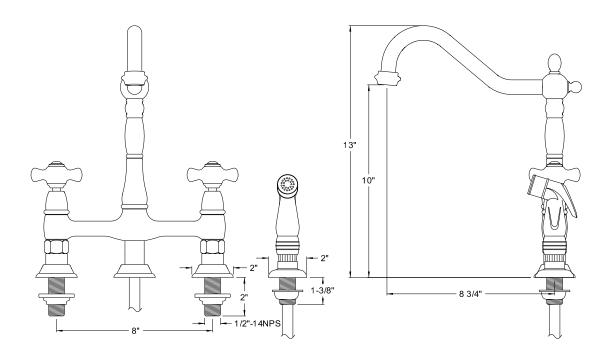

product, handle styles may be different to the product model number this specification sheet is refering to

#### **DESCRIPTION:**

Deck Mount Kitchen Faucet, 8" Spread

# WATER FLOW RATE (If applicable):

2 GPM (7.5 LPM) Max @ 60 PSI

## **AVAILABLE FINISHES:**

Chrome, Polished Brass, Oil Rubbed Bronze, Satin Nickel

## **CARTRIDGES** (If applicable):

| CARTRIDGE TYPE                 | MODEL #        |
|--------------------------------|----------------|
| Hot Cartridge                  | KSRPT1000HC    |
| Cold Cartridge                 | KSRPT1000CC    |
| Shared or Single H&C Cartridge | Not Applicable |
| Diverter (If applicable)       | Not Applicable |

**Note:** Please always check with Elements of Design Customer Service for Cartridge Model Number Verification before you order.