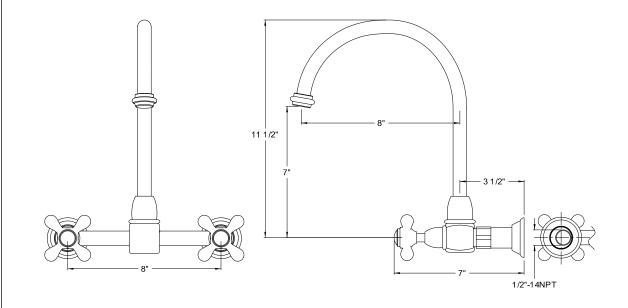

# MODEL#: **ES1291AX** PRODUCT SPECIFICATION SHEET

MODEL SHOWN: ES1291AX

**Note:** Photo above and Drawing below shows overall style of the product, handle styles may be different to the product model number this specification sheet is refering to

#### **DESCRIPTION:**

Wall Mount Kitchen Faucet, 8" Spread