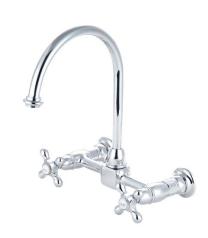

# MODEL#: **ES1291AX** PRODUCT SPECIFICATION SHEET

MODEL SHOWN: ES1291AX

**Note:** Photo above and Drawing below shows overall style of the product, handle styles may be different to the product model number this specification sheet is refering to

#### **DESCRIPTION:**

Wall Mount Kitchen Faucet, 8" Spread