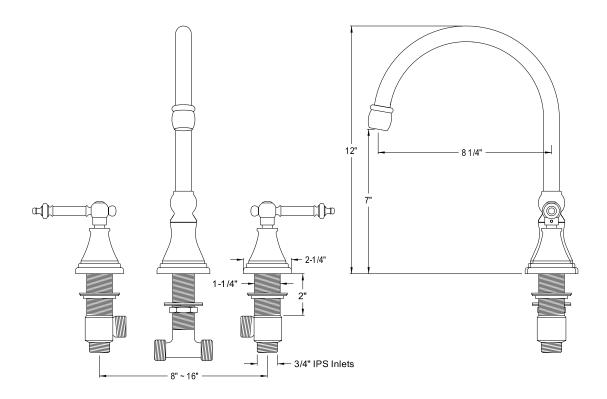

## MODEL SHOWN: ES2341PX

**Note:** Photo above and Drawing below shows overall style of the product, handle styles may be different to the product model number this specification sheet is refering to

#### **DESCRIPTION:**

Roman Tub Filler, 3/4" Hi-Flow Cartridge