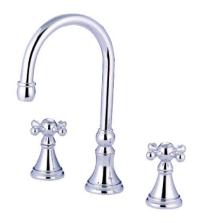

## MODEL SHOWN: ES2341PX

**Note:** Photo above and Drawing below shows overall style of the product, handle styles may be different to the product model number this specification sheet is refering to

#### **DESCRIPTION:**

Roman Tub Filler, 3/4" Hi-Flow Cartridge