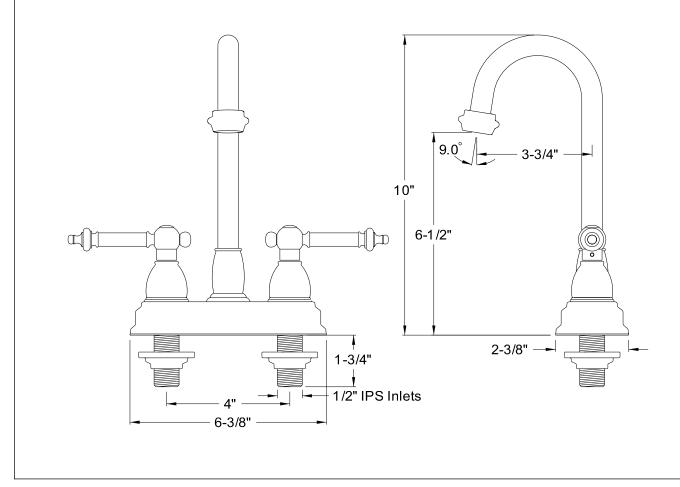

## MODEL#:**EB3491TL** PRODUCT SPECIFICATION SHEET

**Note:** Photo above and Drawing below shows overall style of the product, handle styles may be different to the product model number this specification sheet is refering to