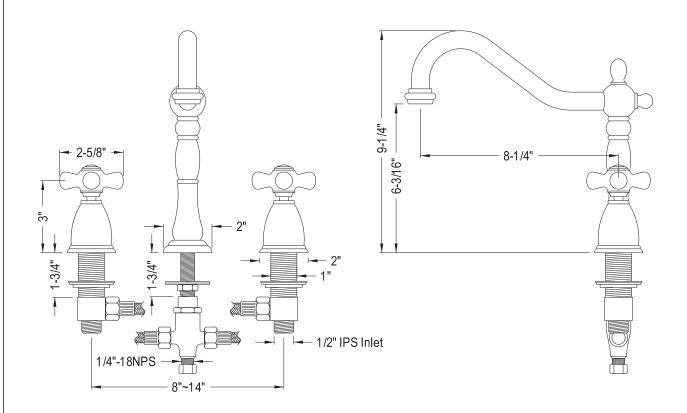

## **Note:** Photo above and Drawing below shows overall style of the product, handle styles may be different to the product model number this specification sheet is refering to

## **DESCRIPTION:**

Heritage 8" Center Kit Fct, No Deck & Spr, Cp