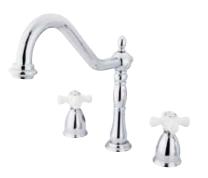

## **Note:** Photo above and Drawing below shows overall style of the product, handle styles may be different to the product model number this specification sheet is refering to

## **DESCRIPTION:**

Heritage 8" Center Kit Fct, No Deck & Spr, Cp