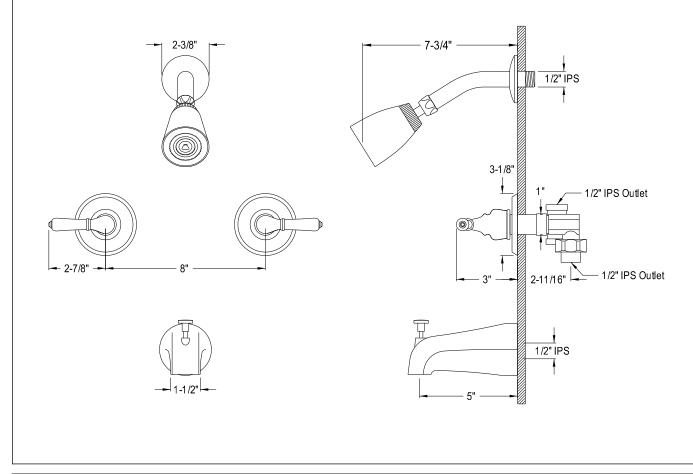

## MODEL#:**EB241** PRODUCT SPECIFICATION SHEET

**Note:** Photo above and Drawing below shows overall style of the product, handle styles may be different to the product model number this specification sheet is refering to

## **DESCRIPTION:**

Magellan Tub/Shower Faucet,Cp Two Magellan Handles