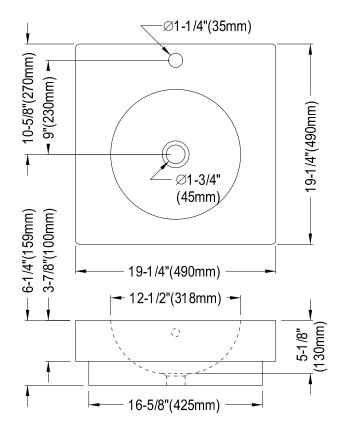

## MODEL#:**EDV7018**PRODUCT SPECIFICATION SHEET





## **DESCRIPTION:**

Beverly Hills Vessel Sink (L)18.9"X(W)18.9"X(H)6.3"

## **CARTRIDGES** (If applicable):

| CARTRIDGE TYPE                 | MODEL #      |  |
|--------------------------------|--------------|--|
| Hot Cartridge                  |              |  |
| Cold Cartridge                 |              |  |
| Shared or Single H&C Cartridge | No Cartridge |  |
| Diverter (If applicable)       |              |  |

**Note:** Please always check with Elements of Design Customer Service for Cartridge Model Number Verification before you order.

**Note:** Photo above and Drawing below shows overall style of the product, handle styles may be different to the product model number this specification sheet is refering to.