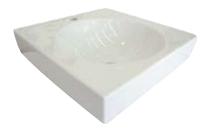

## MODEL#:**EDV7018**PRODUCT SPECIFICATION SHEET





## **DESCRIPTION:**

Beverly Hills Vessel Sink (L)18.9"X(W)18.9"X(H)6.3"

## **CARTRIDGES** (If applicable):

| CARTRIDGE TYPE                 | MODEL #      |  |
|--------------------------------|--------------|--|
| Hot Cartridge                  |              |  |
| Cold Cartridge                 |              |  |
| Shared or Single H&C Cartridge | No Cartridge |  |
| Diverter (If applicable)       |              |  |

**Note:** Please always check with Elements of Design Customer Service for Cartridge Model Number Verification before you order.

**Note:** Photo above and Drawing below shows overall style of the product, handle styles may be different to the product model number this specification sheet is refering to.