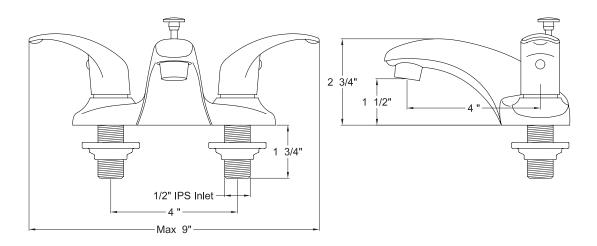

# PRODUCT SPECIFICATION SHEET

MODEL SHOWN: EB6621LL

**Note:** Photo above and Drawing below shows overall style of the product, handle styles may be different to the product model number this specification sheet is refering to

#### **DESCRIPTION:**

4" Centerset Lavatory Faucet