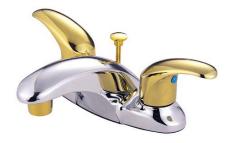

# PRODUCT SPECIFICATION SHEET

MODEL SHOWN: EB6621LL

**Note:** Photo above and Drawing below shows overall style of the product, handle styles may be different to the product model number this specification sheet is refering to

#### **DESCRIPTION:**

4" Centerset Lavatory Faucet

#### **AVAILABLE FINISHES:**

Chrome, Polished Brass, Chrome/Polished Brass, Satin Nickel/Chrome, Satin Nickel, Satin Nickel/Polished Brass