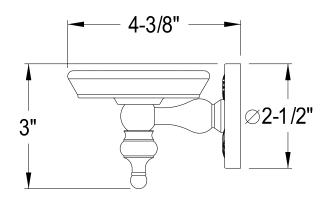

## MODEL#:**EBA9916AB**PRODUCT SPECIFICATION SHEET

Templeton Toothbrush/Tumbler Holder, Vb Vintage Brass

**Note:** Please always check with Elements of Design Customer Service for Cartridge Model Number Verification before you order.

**Note:** Photo above and Drawing below shows overall style of the product, handle styles may be different to the product model number this specification sheet is refering to