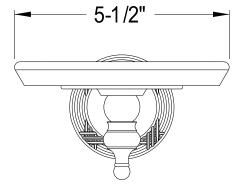

## MODEL#:**EBA9916AB**PRODUCT SPECIFICATION SHEET

Templeton Toothbrush/Tumbler Holder, Vb Vintage Brass

**Note:** Please always check with Elements of Design Customer Service for Cartridge Model Number Verification before you order.

**Note:** Photo above and Drawing below shows overall style of the product, handle styles may be different to the product model number this specification sheet is refering to