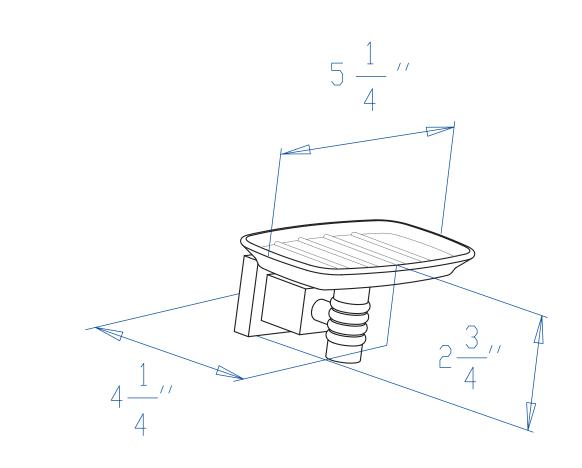

MODEL SHOWN: EBAH4645C

**Note:** Photo above and Drawing below shows overall style of the product, handle styles may be different to the product model number this specification sheet is refering to

#### **DESCRIPTION:**

Soap Dish Holder