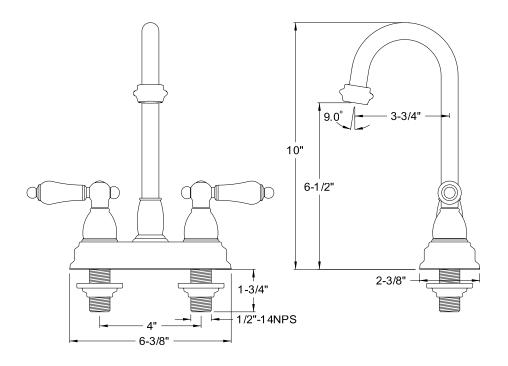

# MODEL#: **EB3491BL** PRODUCT SPECIFICATION SHEET

MODEL SHOWN: EB3491BL

**Note:** Photo above and Drawing below shows overall style of the product, handle styles may be different to the product model number this specification sheet is refering to

#### DESCRIPTION:

4" Centerset Bar Faucet