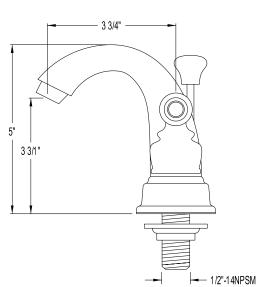

## **DESCRIPTION:**

Resotration 4" Center Set Lav Fct,Cp

**Note:** Please always check with Elements of Design Customer Service for Cartridge Model Number Verification before you order.

**Note:** Photo above and Drawing below shows overall style of the product, handle styles may be different to the product model number this specification sheet is refering to