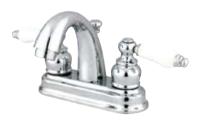

## **DESCRIPTION:**

Resotration 4" Center Set Lav Fct,Cp

**Note:** Please always check with Elements of Design Customer Service for Cartridge Model Number Verification before you order.

**Note:** Photo above and Drawing below shows overall style of the product, handle styles may be different to the product model number this specification sheet is refering to