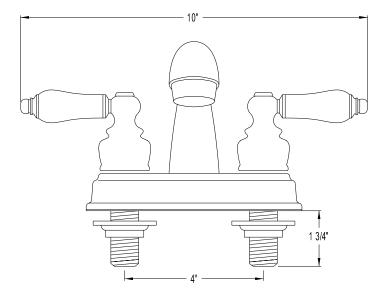

## **DESCRIPTION:**

Resotration 4" Center Set Lav Fct,Cp

**Note:** Please always check with Elements of Design Customer Service for Cartridge Model Number Verification before you order.

**Note:** Photo above and Drawing below shows overall style of the product, handle styles may be different to the product model number this specification sheet is refering to