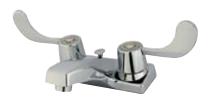

## **DESCRIPTION:**

Americana Twin Blade Handles 4" Center Set, Plastic Pop-Up

**Note:** Please always check with Elements of Design Customer Service for Cartridge Model Number Verification before you order.

**Note:** Photo above and Drawing below shows overall style of the product, handle styles may be different to the product model number this specification sheet is refering to