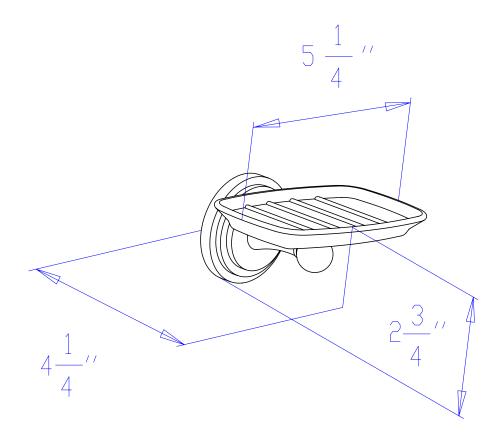

# MODEL#:**EBA2715AB**PRODUCT SPECIFICATION SHEET

MODEL SHOWN: EBA2715AB

**Note:** Photo above and Drawing below shows overall style of the product, handle styles may be different to the product model number this specification sheet is refering to