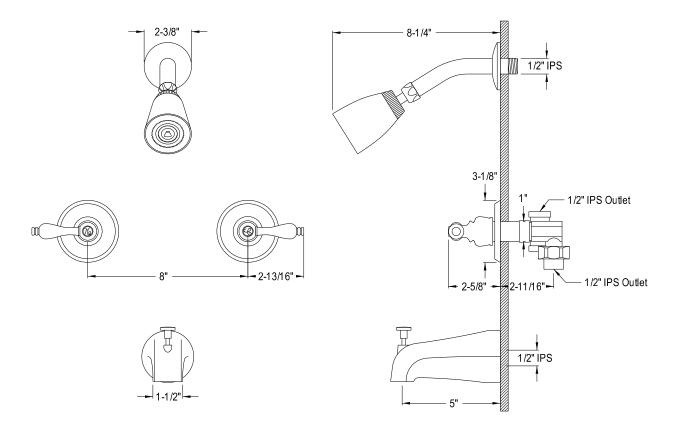

## MODEL#:**EB241AL**PRODUCT SPECIFICATION SHEET

**Note:** Photo above and Drawing below shows overall style of the product, handle styles may be different to the product model number this specification sheet is refering to

## **DESCRIPTION:**

Twin Handle T/S Faucet W/Decor Lever Handle, Cp