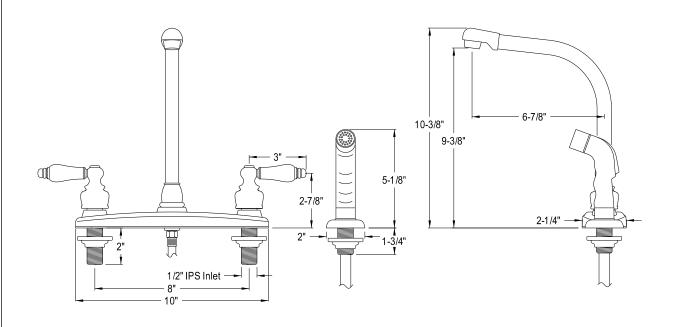

## MODEL#:EB711SP PRODUCT SPECIFICATION SHEET

**Note:** Photo above and Drawing below shows overall style of the product, handle styles may be different to the product model number this specification sheet is refering to