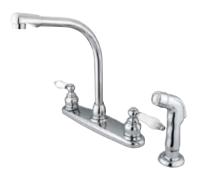

## MODEL#:EB711SP PRODUCT SPECIFICATION SHEET

**Note:** Photo above and Drawing below shows overall style of the product, handle styles may be different to the product model number this specification sheet is refering to

## **DESCRIPTION:**

Victorian High Arch 8" Kit Fct Oak & Pro Hdl W/Cp Sprayer, Cp