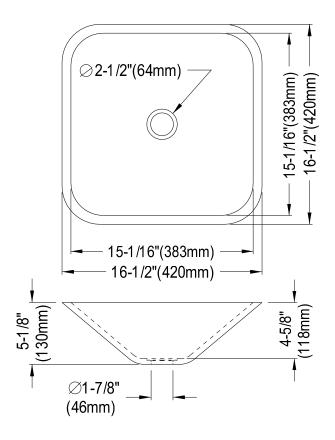

## **DESCRIPTION:**

1/2" Square Temper Glass Clear Vessel Sink 16.5"X16.5"X5.25"