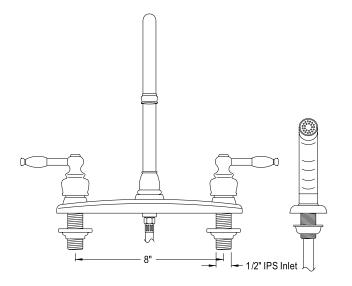

# PRODUCT SPECIFICATION SHEET

MODEL SHOWN: EB2791KL

**Note:** Photo above and Drawing below shows overall style of the product, handle styles may be different to the product model number this specification sheet is refering to

#### **DESCRIPTION:**

8" Goose Neck Kitchen Faucet