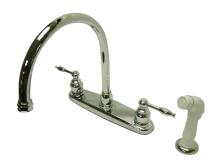

# PRODUCT SPECIFICATION SHEET

MODEL SHOWN: EB2791KL

**Note:** Photo above and Drawing below shows overall style of the product, handle styles may be different to the product model number this specification sheet is refering to

#### **DESCRIPTION:**

8" Goose Neck Kitchen Faucet