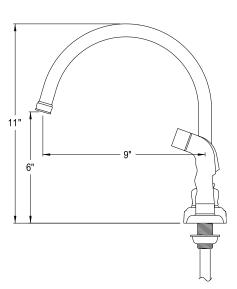

# PRODUCT SPECIFICATION SHEET

MODEL SHOWN: EB2791KL

**Note:** Photo above and Drawing below shows overall style of the product, handle styles may be different to the product model number this specification sheet is refering to

#### **DESCRIPTION:**

8" Goose Neck Kitchen Faucet