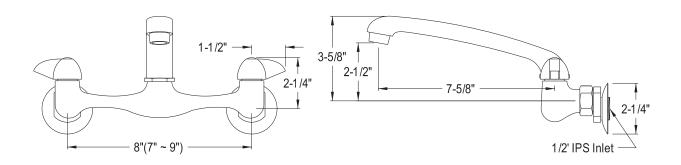

## **DESCRIPTION:**

Wall Mount Kitchen Faucet W/8" Cast Spout, Cp

**Note:** Please always check with Elements of Design Customer Service for Cartridge Model Number Verification before you order.

**Note:** Photo above and Drawing below shows overall style of the product, handle styles may be different to the product model number this specification sheet is refering to