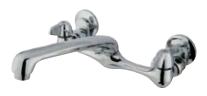

## **DESCRIPTION:**

Wall Mount Kitchen Faucet W/8" Cast Spout, Cp

**Note:** Please always check with Elements of Design Customer Service for Cartridge Model Number Verification before you order.

**Note:** Photo above and Drawing below shows overall style of the product, handle styles may be different to the product model number this specification sheet is refering to