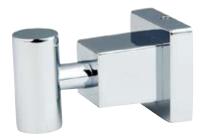

## MODEL#:**EBAH8647C**PRODUCT SPECIFICATION SHEET

**DESCRIPTION:** 

Claremont Robe Hook,Cp

**Note:** Please always check with Elements of Design Customer Service for Cartridge Model Number Verification before you order.

**Note:** Photo above and Drawing below shows overall style of the product, handle styles may be different to the product model number this specification sheet is refering to