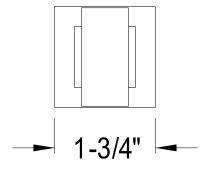

## MODEL#:**EBAH8647C**PRODUCT SPECIFICATION SHEET

**DESCRIPTION:** 

Claremont Robe Hook,Cp

**Note:** Please always check with Elements of Design Customer Service for Cartridge Model Number Verification before you order.

**Note:** Photo above and Drawing below shows overall style of the product, handle styles may be different to the product model number this specification sheet is refering to