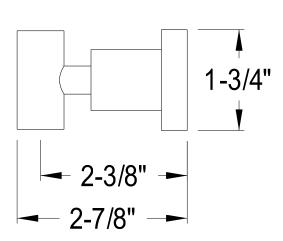

## MODEL#:**EBAH8647C**PRODUCT SPECIFICATION SHEET

**DESCRIPTION:** 

Claremont Robe Hook,Cp

**Note:** Please always check with Elements of Design Customer Service for Cartridge Model Number Verification before you order.

**Note:** Photo above and Drawing below shows overall style of the product, handle styles may be different to the product model number this specification sheet is refering to