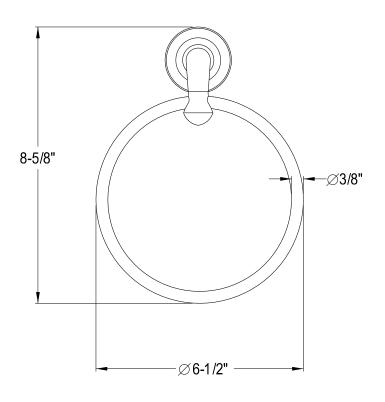

## MODEL#:**EBA604C**PRODUCT SPECIFICATION SHEET

**Note:** Photo above and Drawing below shows overall style of the product, handle styles may be different to the product model number this

specification sheet is refering to

## **DESCRIPTION:**

Magellan 6" Towel Ring, Cp