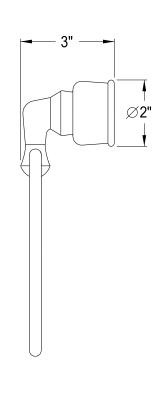

## MODEL#:**EBA604C**PRODUCT SPECIFICATION SHEET

**Note:** Photo above and Drawing below shows overall style of the product, handle styles may be different to the product model number this

specification sheet is refering to

## **DESCRIPTION:**

Magellan 6" Towel Ring, Cp