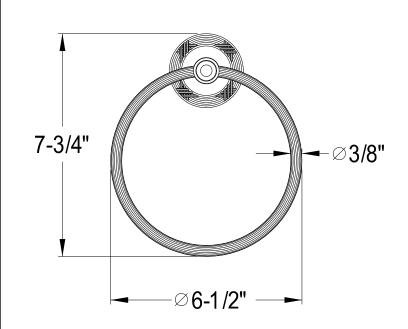

## MODEL#:**EBA9914AB** PRODUCT SPECIFICATION SHEET

**Note:** Photo above and Drawing below shows overall style of the product, handle styles may be different to the product model number this specification sheet is refering to

## **DESCRIPTION:**

Templeton Towel Ring, Vb Vintage Brass