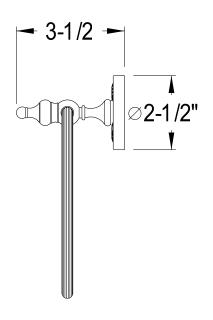

## MODEL#:**EBA9914AB** PRODUCT SPECIFICATION SHEET

**Note:** Photo above and Drawing below shows overall style of the product, handle styles may be different to the product model number this specification sheet is refering to