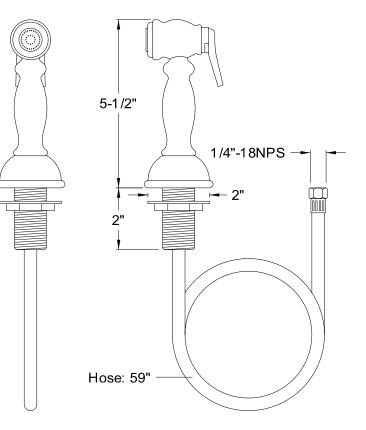

## MODEL#:**DSRP1K8SPR** PRODUCT SPECIFICATION SHEET

**Note:** Photo above and Drawing below shows overall style of the product, handle styles may be different to the product model number this specification sheet is refering to.

## **DESCRIPTION:**

Vintage Kitchen Fct Sprayer,Sn