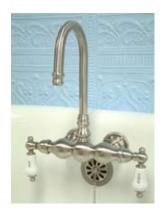

## MODEL#:**DT0012CL**PRODUCT SPECIFICATION SHEET

**Note:** Photo above and Drawing below shows overall style of the product, handle styles may be different to the product model number this specification sheet is refering to.

## **DESCRIPTION:**

Leg Tub Filler Pvd (1)Ccpl2H (1)Ccpl2C