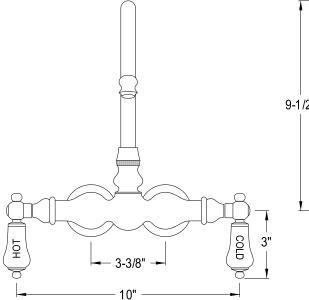

## MODEL#:**DT0012CL**PRODUCT SPECIFICATION SHEET

**Note:** Photo above and Drawing below shows overall style of the product, handle styles may be different to the product model number this specification sheet is refering to.

## **DESCRIPTION:**

Leg Tub Filler Pvd (1)Ccpl2H (1)Ccpl2C