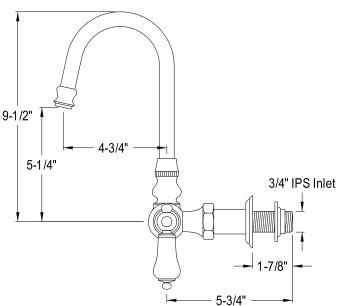

## MODEL#:**DT0012CL**PRODUCT SPECIFICATION SHEET

**Note:** Photo above and Drawing below shows overall style of the product, handle styles may be different to the product model number this specification sheet is refering to.

## **DESCRIPTION:**

Leg Tub Filler Pvd (1)Ccpl2H (1)Ccpl2C