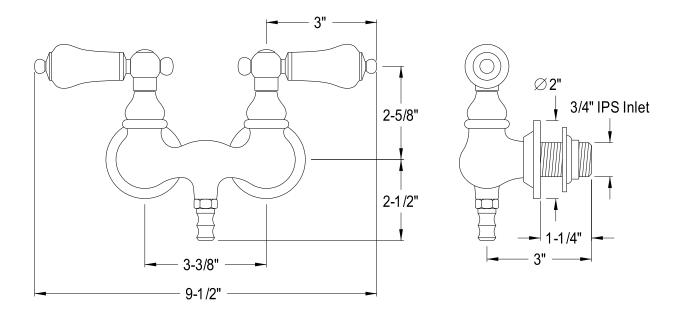

## MODEL#:**DT0312CL**PRODUCT SPECIFICATION SHEET

**Note:** Photo above and Drawing below shows overall style of the product, handle styles may be different to the product model number this specification sheet is refering to.

## **DESCRIPTION:**

Leg Tub Filler 3-3/8" C To C Pvd, (2) Cccl2