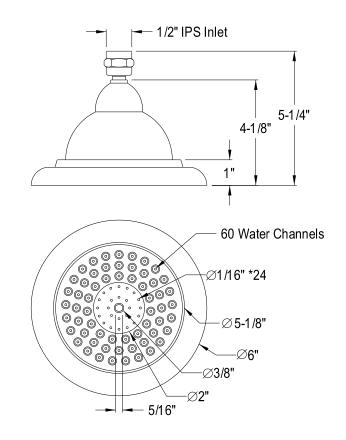

## MODEL#:**DK306C1** PRODUCT SPECIFICATION SHEET

**Note:** Photo above and Drawing below shows overall style of the product, handle styles may be different to the product model number this specification sheet is refering to

## **DESCRIPTION:**

Vintage 6" Dia. Bell Brass Shower Head, Cp