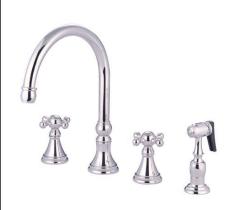

# MODEL#: **ES2795AL** PRODUCT SPECIFICATION SHEET

MODEL SHOWN: ES2795AL

**Note:** Photo above and Drawing below shows overall style of the product, handle styles may be different to the product model number this specification sheet is refering to

#### **DESCRIPTION:**

Deck Mount Kitchen Faucet with Brass Sprayer, Adjustable Spread