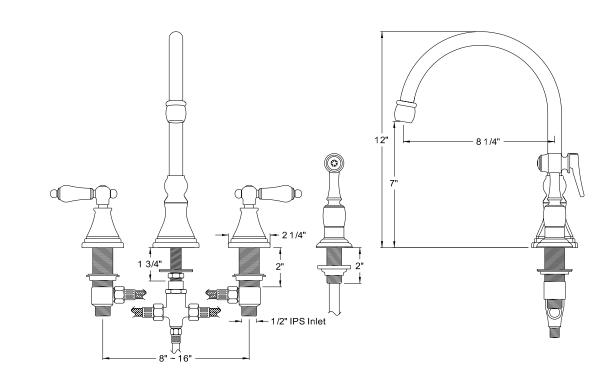

# MODEL#: **ES2795AL** PRODUCT SPECIFICATION SHEET

MODEL SHOWN: ES2795AL

**Note:** Photo above and Drawing below shows overall style of the product, handle styles may be different to the product model number this specification sheet is refering to

#### **DESCRIPTION:**

Deck Mount Kitchen Faucet with Brass Sprayer, Adjustable Spread