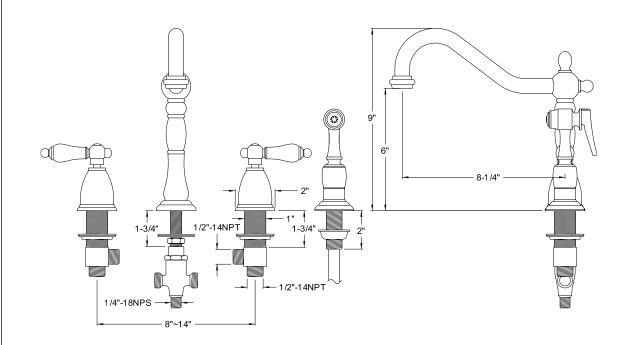

#### **DESCRIPTION:**

8" - 14" Adjustable Spread Kitchen Faucet, 9" Spout Reach