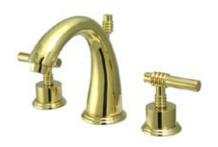

## MODEL#:**ES2962DL**PRODUCT SPECIFICATION SHEET

**DESCRIPTION:** 

Concord Widespread Lav Fct 7" Spout Reach, Pvd

**Note:** Please always check with Elements of Design Customer Service for Cartridge Model Number Verification before you order.

**Note:** Photo above and Drawing below shows overall style of the product, handle styles may be different to the product model number this specification sheet is refering to.