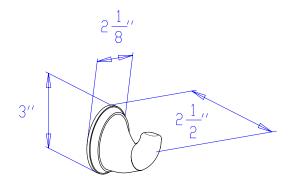

# MODEL#: **EBA627CPB** PRODUCT SPECIFICATION SHEET

MODEL SHOWN: EBA627CPB

**Note:** Photo above and Drawing below shows overall style of the product, handle styles may be different to the product model number this specification sheet is refering to

#### **DESCRIPTION:**

Metro Robe Hook