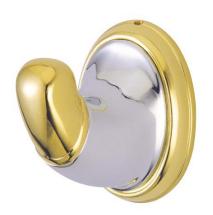

# MODEL#: **EBA627CPB** PRODUCT SPECIFICATION SHEET

MODEL SHOWN: EBA627CPB

**Note:** Photo above and Drawing below shows overall style of the product, handle styles may be different to the product model number this specification sheet is refering to

#### **DESCRIPTION:**

Metro Robe Hook

#### **AVAILABLE FINISHES:**

Chrome, Chrome/Polished Brass, Satin Nickel/Chrome, Satin Nickel/Polished Brass