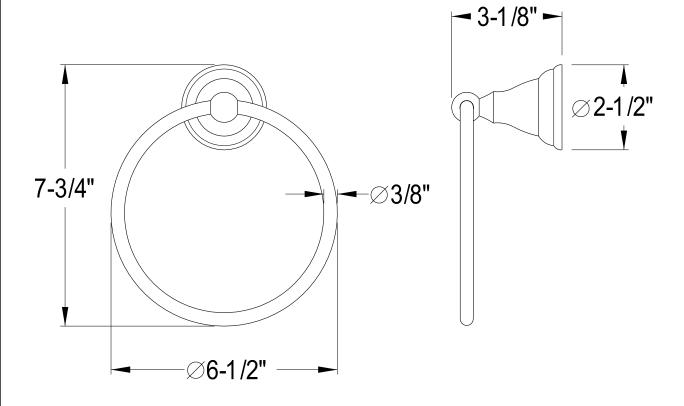

## MODEL#:**EBA5564ORB**PRODUCT SPECIFICATION SHEET

**Note:** Photo above and Drawing below shows overall style of the product, handle styles may be different to the product model number this specification sheet is refering to

## **DESCRIPTION:**

Royale 6" Towel Ring, Orb