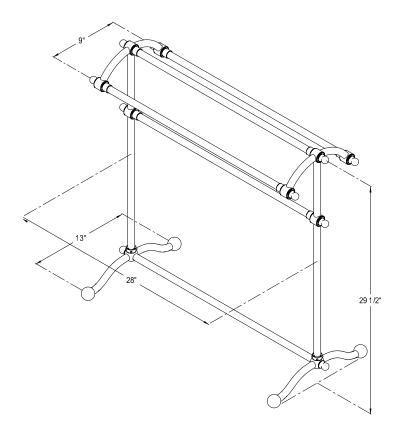

## **DESCRIPTION:**

Pedestal Towel Rack W/Wht Box, Sn

**Note:** Please always check with Elements of Design Customer Service for Cartridge Model Number Verification before you order.

**Note:** Photo above and Drawing below shows overall style of the product, handle styles may be different to the product model number this specification sheet is refering to