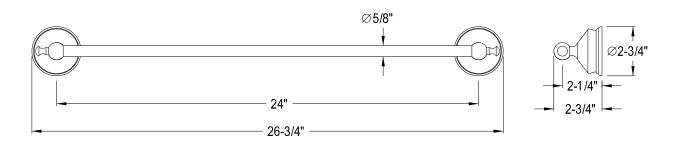

## **DESCRIPTION:**

Naples 24" Towel Bar, Cp

**Note:** Please always check with Elements of Design Customer Service for Cartridge Model Number Verification before you order.

**Note:** Photo above and Drawing below shows overall style of the product, handle styles may be different to the product model number this specification sheet is refering to