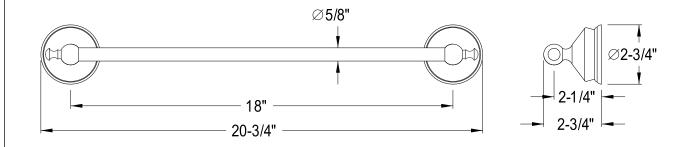

## **DESCRIPTION:**

Naples 18" Towel Bar, Cp

**Note:** Please always check with Elements of Design Customer Service for Cartridge Model Number Verification before you order.

**Note:** Photo above and Drawing below shows overall style of the product, handle styles may be different to the product model number this specification sheet is refering to