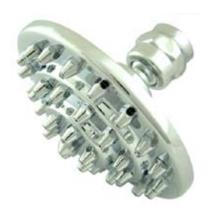

## MODEL#:**DK2041**PRODUCT SPECIFICATION SHEET

**Note:** Photo above and Drawing below shows overall style of the product, handle styles may be different to the product model number this specification sheet is refering to

## **DESCRIPTION:**

Milano 4" Dia. Three-Tier Brass Shower Head, 36 Jets, Cp