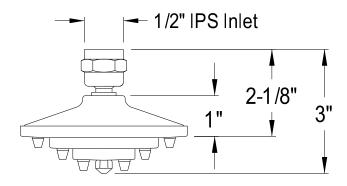

## MODEL#:**DK2041**PRODUCT SPECIFICATION SHEET

**Note:** Photo above and Drawing below shows overall style of the product, handle styles may be different to the product model number this specification sheet is refering to

## **DESCRIPTION:**

Milano 4" Dia. Three-Tier Brass Shower Head, 36 Jets, Cp