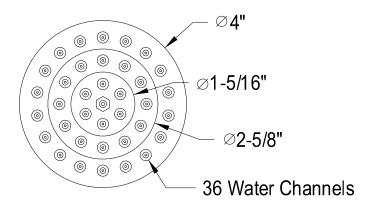

## MODEL#:**DK2041**PRODUCT SPECIFICATION SHEET

**Note:** Photo above and Drawing below shows overall style of the product, handle styles may be different to the product model number this specification sheet is refering to

## **DESCRIPTION:**

Milano 4" Dia. Three-Tier Brass Shower Head, 36 Jets, Cp