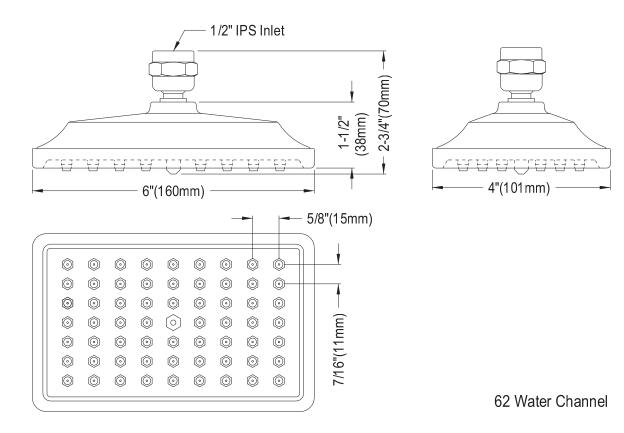

## **DESCRIPTION:**

Metropolitan 6X4" Brass Square Shower Head, Cp

**Note:** Please always check with Elements of Design Customer Service for Cartridge Model Number Verification before you order.

**Note:** Photo above and Drawing below shows overall style of the product, handle styles may be different to the product model number this specification sheet is refering to