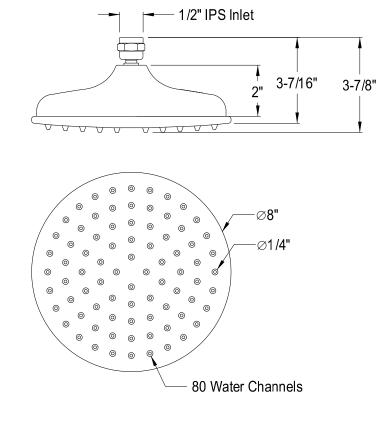

## MODEL#:**DK1581** PRODUCT SPECIFICATION SHEET

**Note:** Photo above and Drawing below shows overall style of the product, handle styles may be different to the product model number this specification sheet is refering to

## **DESCRIPTION:**

Rainshower 8" Dia. Brs Shower Head W/Plt Swr Jets, Cp