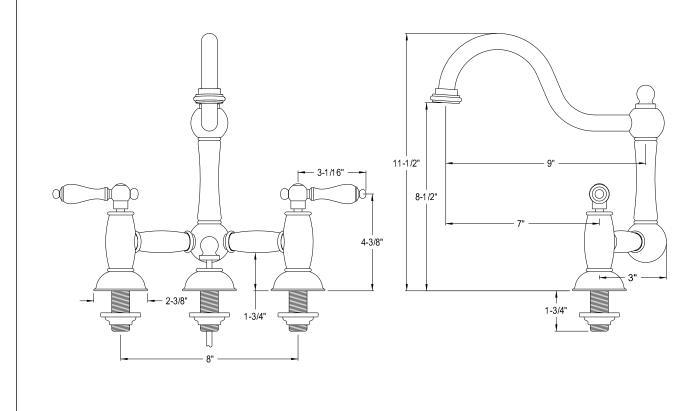

## MODEL#:**ES3911AL** PRODUCT SPECIFICATION SHEET

**Note:** Photo above and Drawing below shows overall style of the product, handle styles may be different to the product model number this specification sheet is refering to