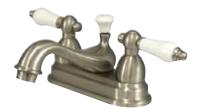

## MODEL#:**ES3608PL**PRODUCT SPECIFICATION SHEET

Restoration 4" Center Lav Fct, Sn, Porcelain Lever Handle

**Note:** Please always check with Elements of Design Customer Service for Cartridge Model Number Verification before you order.

**Note:** Photo above and Drawing below shows overall style of the product, handle styles may be different to the product model number this specification sheet is refering to