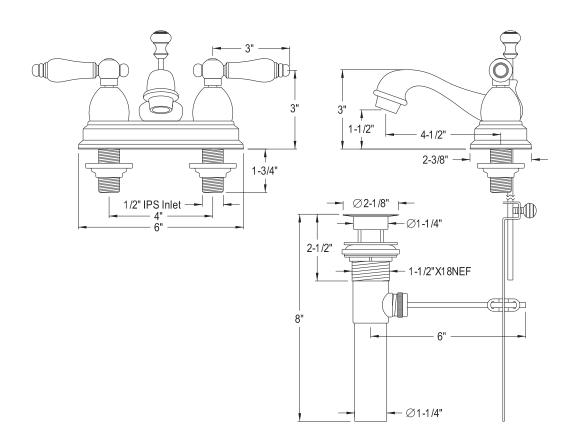

## MODEL#:**ES3608PL**PRODUCT SPECIFICATION SHEET

Restoration 4" Center Lav Fct, Sn, Porcelain Lever Handle

**Note:** Please always check with Elements of Design Customer Service for Cartridge Model Number Verification before you order.

**Note:** Photo above and Drawing below shows overall style of the product, handle styles may be different to the product model number this specification sheet is refering to