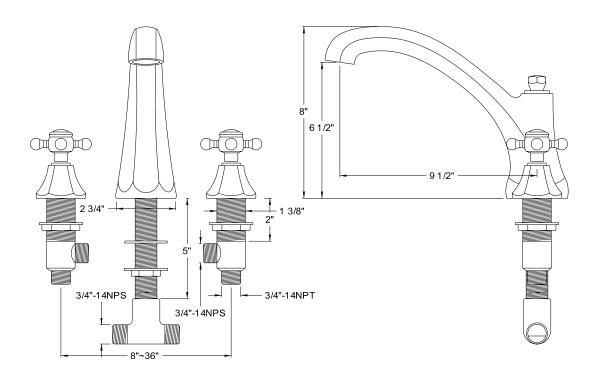

## PRODUCT SPECIFICATION SHEET

MODEL SHOWN: ES4328PX

**Note:** Photo above and Drawing below shows overall style of the product, handle styles may be different to the product model number this specification sheet is refering to

### **DESCRIPTION:**

Roman Tub Filler, 9-1/2" Spout Reach, 8" - 14" Adjustable Spread, Quick Connect Spout, 3/4" Hi-Flow Cartridge