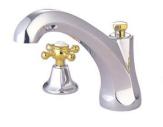

## PRODUCT SPECIFICATION SHEET

MODEL SHOWN: ES4328PX

**Note:** Photo above and Drawing below shows overall style of the product, handle styles may be different to the product model number this specification sheet is refering to

### **DESCRIPTION:**

Roman Tub Filler, 9-1/2" Spout Reach, 8" - 14" Adjustable Spread, Quick Connect Spout, 3/4" Hi-Flow Cartridge