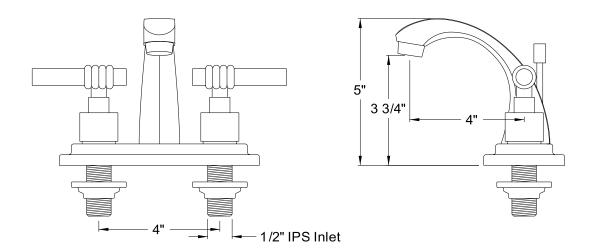

# PRODUCT SPECIFICATION SHEET

MODEL SHOWN: ES4649QL

**Note:** Photo above and Drawing below shows overall style of the product, handle styles may be different to the product model number this specification sheet is refering to

#### **DESCRIPTION:**

4" Centerset Lavatory Faucet